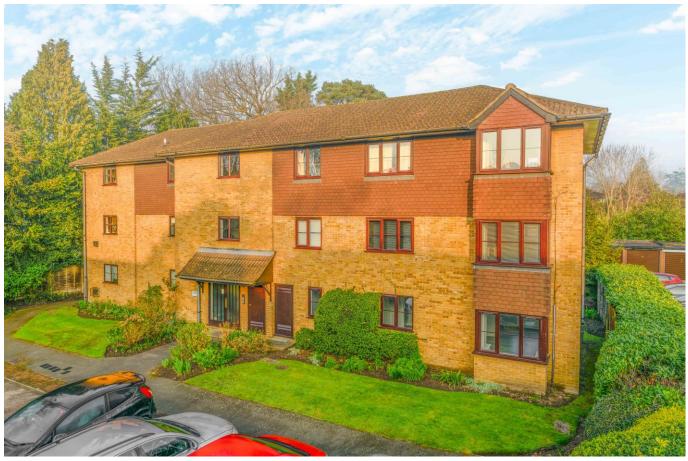

A beautifully refurbished two-bedroom ground floor flat which is well positioned within this popular development. The flat has been finished in a modern neutral tone and benefits from wood flooring throughout. The living room has a front to back dual-aspect with bay window allowing lots of natural light in. The kitchen is fully fitted with a sleek white finish and benefits from a breakfast bar, and the bathroom has a big walk-in shower and grey tiling. You have two bedrooms and a storage cupboard. The development is well-maintained and benefits from a secure entry system, an allocated parking space plus visitor spaces. Walton mainline station is within close walking distance and has trains to London Waterloo in under half an hour. Offered to rent unfurnished and available now. EPC Rating C.