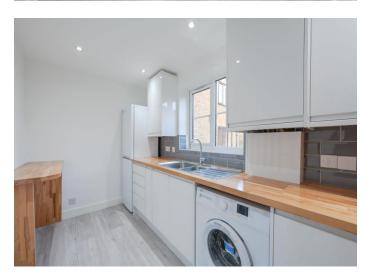

A beautifully refurbished two-bedroom ground floor flat which is well positioned within this popular development. The flat has been finished in a modern neutral tone and benefits from wood flooring throughout. The living room has a front to back dual-aspect with bay window allowing lots of natural light in. The kitchen is fully fitted with a sleek white finish and benefits from a breakfast bar, and the bathroom has a big walk-in shower and grey tiling. You have two bedrooms and a storage cupboard. The development is well-maintained and benefits from a secure entry system, an allocated parking space plus visitor spaces. Walton mainline station is within close walking distance and has trains to London Waterloo in under half an hour. Offered to rent unfurnished and available now. EPC Rating C.