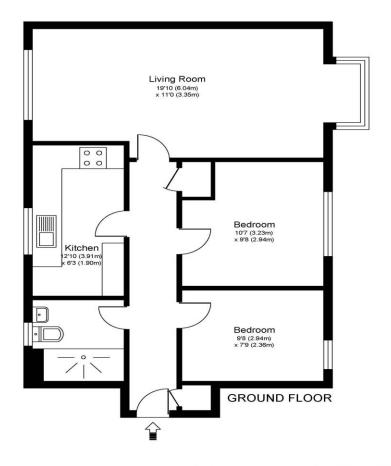

46 Collingwood Place Walton-On-Thames Surrey KT12 1LU £1,600pcm + Initial deposit

Approximate Gross Internal Floor Area: 56 m sq / 600 sq ft

Whilst every attempt has been made to ensure the accuracy of the floor plan contained here, measurements of doors, windows and rooms are approximate and no responsibility is taken for any error, omission or misstatements. These plans are not to scale and are for representation purposes only as defined by RICS Code of Measuring Practice and should be used as such by any prospective purchaser. Specifically no guarantee is given on total square footage of the property if quoted on this plan. Any figure given is for initial guidance only and should not be relied on as a basis of valuation.