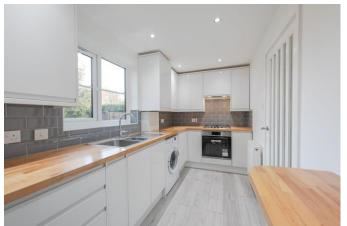

A beautifully refurbished two-bedroom ground floor flat which is well positioned within this popular development. The flat has been finished in a modern neutral tone and benefits from wood flooring throughout. The living room has a front to back dual-aspect with bay window allowing lots of natural light in. The kitchen is fully fitted with a sleek white finish and benefits from a breakfast bar, and the bathroom has a big walk-in shower and grey tiling. You have two bedrooms and a storage cupboard. The development is well-maintained and benefits from a secure entry system, an allocated parking space plus visitor spaces. Walton mainline station is within close walking distance and has trains to London Waterloo in under half an hour. Offered to rent unfurnished and available now. EPC Rating C.